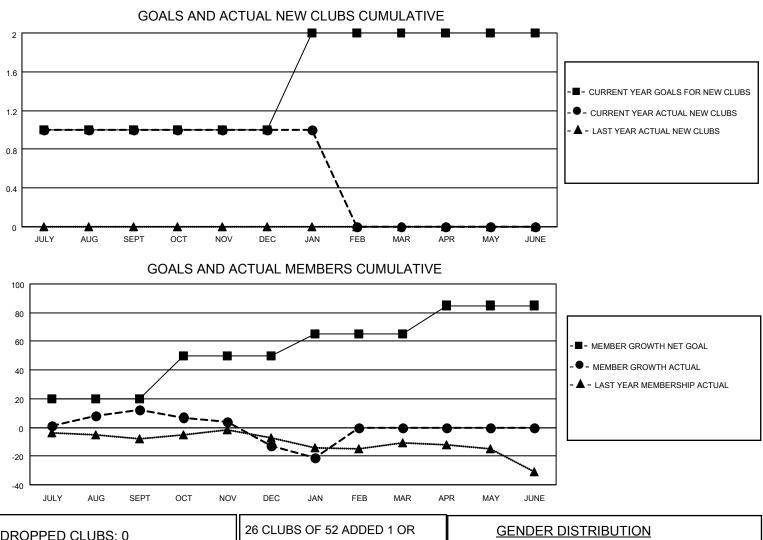

## LOCATION IOWA

**District 9 SW** 

Results as of: 1/31/2022

| Clubs                 |               |           |               | Members               |                        |                         |                                                    |
|-----------------------|---------------|-----------|---------------|-----------------------|------------------------|-------------------------|----------------------------------------------------|
| RESULTS FOR 2021-2022 |               |           |               | RESULTS FOR 2021-2022 |                        |                         |                                                    |
| QUARTER               | NEW CLUB GOAL | NEW CLUBS | DROPPED CLUBS | QUARTER MEM           | BER GROWTH NET<br>GOAL | MEMBER GROWTH<br>ACTUAL | DROPPED<br>MEMBERS ACTUAL<br>(including transfers) |
| JULY/AUG/SEPT         | 1             | 1         | 0             | JULY/AUG/SEPT         | 20                     | 53                      | 39                                                 |
| OCT/NOV/DEC           | 0             | 0         | 0             | OCT/NOV/DEC           | 30                     | 16                      | 40                                                 |
| JAN/FEB/MAR           | 1             | 0         | 0             | JAN/FEB/MAR           | 15                     | 5                       | 13                                                 |
| APR/MAY/JUNE          | 0             | 0         | 0             | APR/MAY/JUNE          | 20                     | 0                       | 0                                                  |

| DROPPED CLUBS: 0 |    | MORE NEW MEMBERS MALE 858 (66.67 |                           | 858 (66.67%) |
|------------------|----|----------------------------------|---------------------------|--------------|
|                  |    |                                  | FEMALE                    | 429 (33.33%) |
| DROPPED MEMBERS  |    |                                  | NON BINARY                | 0 (0.00%)    |
| DECEASED         | 13 |                                  | PREFER NOT TO ANSWER      | 0 (0.00%)    |
| CLUB CANCELLED   | 0  | CLICK HERE FOR CUMULATIVE        | TOTAL FAMILY UNIT MEMBERS | s 396        |
| OTHER            | 79 | MEMBERSHIP DATA                  |                           |              |
| TOTAL            | 92 |                                  | FAMILY MEMBERS PAYING HA  | LF DUES 203  |
|                  |    |                                  |                           |              |